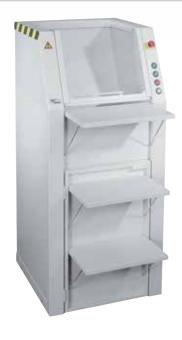

## Document shredders DAHLE VolumePRO 20451

High-volume document shredders: maximum performance to meet high expectations.

Entry width 450 mm

Waste collection volume 190 litres

Wattage 3000 watts

Strip cut

Carries the GS Nemko test mark

35-year warranty on the cutters

German Engineering by Dahle

- Manual start-stop and reverse function
- Automatic motor cut-out
- High-quality cutters
- High-quality all-metal document shredder
- 4 fold-away shelves
- Wide feed funnel
- Mobile waste container
- Dimensions (H x W x D): 1600 x 680 x 750 mm
- Standard features: 400 V main power connection. Also available in 230 V AC version with deviant specifications.