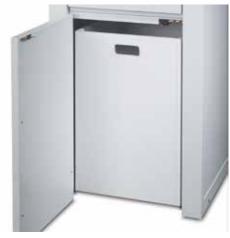

## Document shredders DAHLE VolumePRO 20451

save space

Practical storage shelves can be folded down to Mobile waste container for ease of emptying in models 20451, 20452 and 20454

Wide feed hopper takes the contents of full wastepaper baskets, making shredding even easier