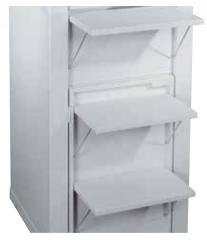

## Document shredders DAHLE VolumePRO 20451

save space

Practical storage shelves can be folded down to Mobile waste container for ease of emptying in models 20451, 20452 and 20454

Wide feed hopper takes the contents of full wastepaper baskets, making shredding even easier