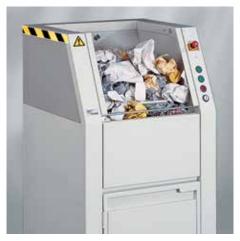

## Document shredders DAHLE VolumePRO 20451

save space

Practical storage shelves can be folded down to Mobile waste container for ease of emptying in models 20451, 20452 and 20454

Wide feed hopper takes the contents of full wastepaper baskets, making shredding even easier